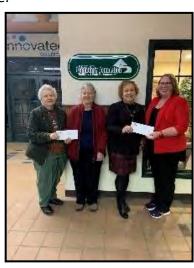

#### DONOR FOR A DAY MEMBERSHIP DRIVE

Four lucky members won the opportunity to award special granting dollars to a favorite organization during the 2022 WWC holiday membership drive.

Left: Renewing members, Joan Holjencin and Jackie Candalor awarded their \$500 winnings to Holy Rosary Parish and Hailey's Reading Program at FSG Elementary School, respectively. Receiving their grant from left, Marcia Raubenstraugh, Avary Nida, and Emmalyn Nida representing Hailey's Reading Program, from WWC member, Jackie Candalor, far right.

Above right: Women Who Care new members presented \$250 in granting dollars to two local nonprofits. Cly Horning, on left, accepts a grant on behalf of the Guardian Angel Center from Sue McDonough, WWC member. Leslie Swope from St. Marys Library, far right, accepts a check from Sharon Barbazenni, WWC member.