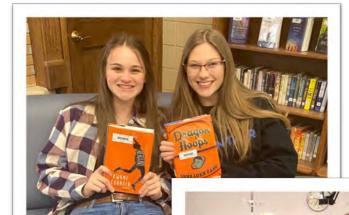

#### DONOR FOR A DAY MEMBERSHIP DRIVE

Four lucky members won the opportunity to award special granting dollars to a favorite organization during the 2022 WWC holiday membership drive.

Left: Renewing members, Joan Holjencin and Jackie Candalor awarded their \$500 winnings to Holy Rosary Parish and Hailey's Reading Program at FSG Elementary School, respectively. Receiving their grant from left, Marcia Raubenstraugh, Avary Nida, and Emmalyn Nida representing Hailey's Reading Program, from WWC member, Jackie Candalor, far right.