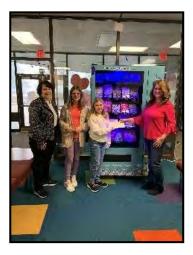

#### DONOR FOR A DAY MEMBERSHIP DRIVE

Four lucky members won the opportunity to award special granting dollars to a favorite organization during the 2022 WWC holiday membership drive.

Left: Renewing members, Joan Holjencin and Jackie Candalor awarded their \$500 winnings to Holy Rosary Parish and Hailey's Reading Program at FSG Elementary School, respectively. Receiving their grant from left, Marcia Raubenstraugh, Avary Nida, and Emmalyn Nida representing Hailey's Reading Program, from WWC member, Jackie Candalor, far right.

Above right: Women Who Care new members presented \$250 in granting dollars to two local nonprofits. Cly Horning, on left, accepts a grant on behalf of the Guardian Angel Center from Sue McDonough, WWC member. Leslie Swope from St. Marys Library, far right, accepts a check from Sharon Barbazenni, WWC member.