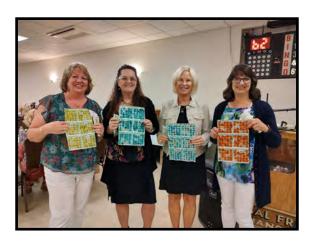

### WWC SPRING EVENT— BINGO BONANZA!!

NETWORKING WITH OUR FELLOW PHILANTHROPISTS

And that's a good bingo!

What a night at our Women Who Care spring event at the Sacred Heart Event Center! A record number of members and guests enjoyed the exciting bingo games and the fantastic prizes. Kudos to our prize committee who outdid themselves gathering the wonderful giveaways. And thank you to our guests who became members of Women Who Care as a result of that evening.

The last game of the evening resulted in four happy players; Joann Schatz, Darcy Gorlowski, Lisa Salter, and Deb Patrick. The final prize was to be \$500 for one lucky winner, however, these four ladies decided to split the prize evenly between them rather than a playoff. This just goes to show that these truly are women who care!